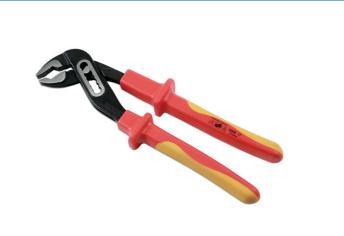

## **Insulated Water Pump Pliers 240mm**

Insulated water pump pliers, manufactured from chrome vanadium with satin finish, with high voltage safety grip handles, suitable for use on live circuits up to 1000V AC or 1500V DC. VDE and IEC60900 certified. Standard length 240mm long pliers with a quick adjust ratchet mechanism that adjusts from 0-37mm. The pliers are designed to hold and apply torque, with serrated jaws shaped to grip round or flat stock making them ideal for a wide range of maintenance and plumbing jobs.

## **Additional Information**

- · Length: 240mm.
- Range: 0 37mm.
- Suitable for use on live circuits up to 1000V AC or 1500V DC.
- · Two colour VDE insulated handles with slip guards.
- · Adjustable with serrated jaws.