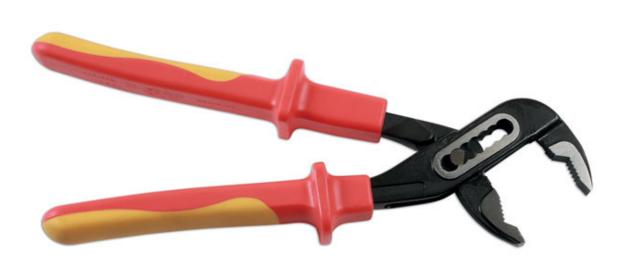

## **Insulated Water Pump Pliers 240mm**

Insulated water pump pliers, manufactured from chrome vanadium with satin finish, with high voltage safety grip handles, suitable for use on live circuits up to 1000V AC or 1500V DC. VDE and IEC60900 certified. Standard length 240mm long pliers with a quick adjust ratchet mechanism that adjusts from 0-37mm. The pliers are designed to hold and apply torque, with serrated jaws shaped to grip round or flat stock making them ideal for a wide range of maintenance and plumbing jobs.

## **Additional Information**

- · Length: 240mm.
- Range: 0 37mm.
- Suitable for use on live circuits up to 1000V AC or 1500V DC.
- · Two colour VDE insulated handles with slip guards.
- · Adjustable with serrated jaws.