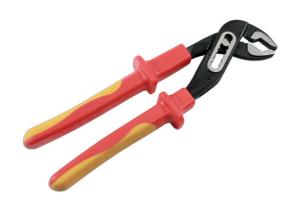

## **Insulated Water Pump Pliers 240mm**

Insulated water pump pliers, manufactured from chrome vanadium with satin finish, with high voltage safety grip handles, suitable for use on live circuits up to 1000V AC or 1500V DC. VDE and IEC60900 certified. Standard length 240mm long pliers with a quick adjust ratchet mechanism that adjusts from 0-37mm. The pliers are designed to hold and apply torque, with serrated jaws shaped to grip round or flat stock making them ideal for a wide range of maintenance and plumbing jobs.

## **Additional Information**

- · Length: 240mm.
- Range: 0 37mm.
- Suitable for use on live circuits up to 1000V AC or 1500V DC.
- · Two colour VDE insulated handles with slip guards.
- · Adjustable with serrated jaws.